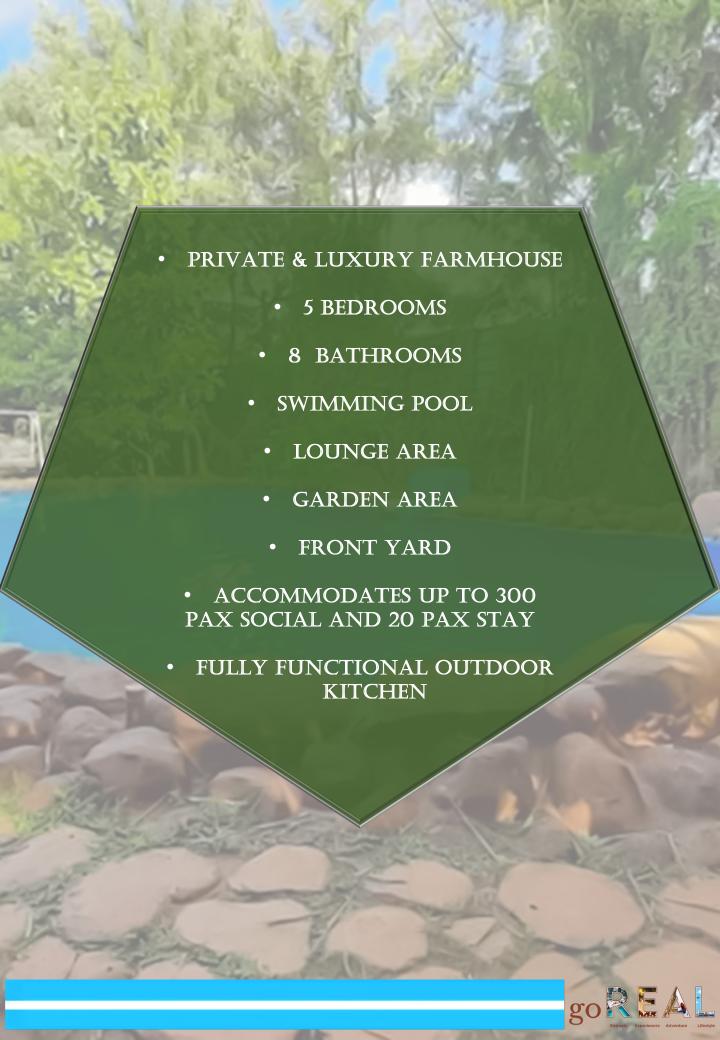

#### 5 Bed Private Farm Stay

#### Luxury Villa Near Nelamangala

## Swimming Pool Area

#### Garden Area and Lounge by the Pool

#### **RT BLR 007**

EXPERIENCE THIS 5 BED FARM STAY
WITH A LARGE POOL

THE PERFECT GETAWAY FOR PICNICS, SOIREES AND CELEBRATIONS

GARDEN AREA LETS YOU INDULGE IN OUTDOOR ACTIVITIES LIKE BADMINTON, CRICKET, VOLLEYBALL & MORE

CELEBRATE INTIMATE OCCASIONS & KARAOKE & MORE AT OUR
BEAUTIFUL GAZEBOS